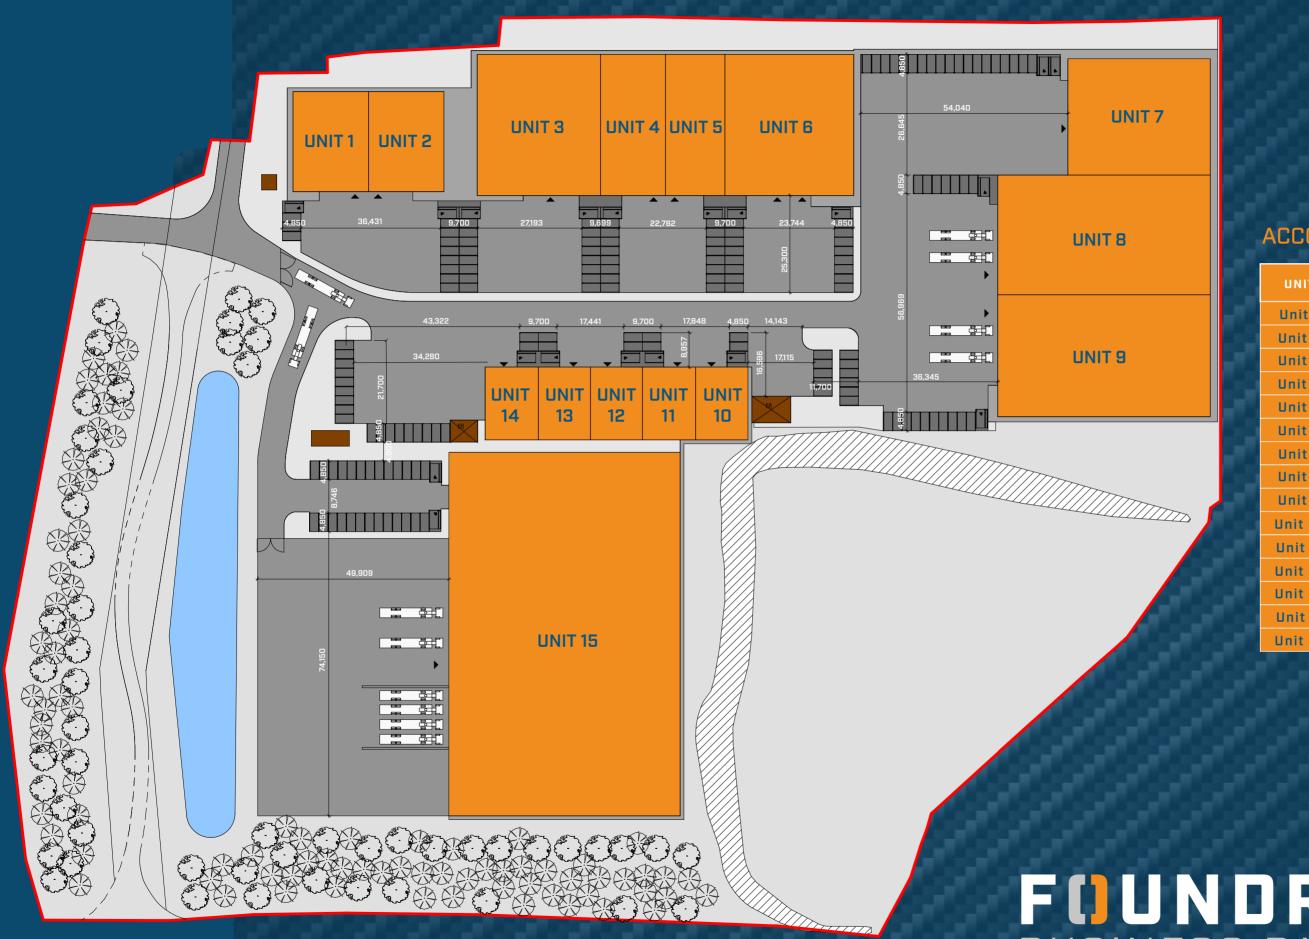

### **ACCOMMODATION**

| UNIT    | SQ M  | SQ FT  | YARD<br>SIZE | EAVES<br>HEIGHT | PARKING<br>SPACES |
|---------|-------|--------|--------------|-----------------|-------------------|
| Unit 1  | 465   | 5,000  | 844m²        | 8400mm          | 5                 |
| Unit 2  | 465   | 5,000  | 844m²        | 8400mm          | 9                 |
| Unit 3  | 1,115 | 12,000 | 678m²        | 8754mm          | 18                |
| Unit 4  | 557.5 | 6,000  | 678m²        | 8754mm          | 9                 |
| Unit 5  | 557.5 | 6,000  | 678m²        | 8754mm          | 9                 |
| Unit 6  | 1,115 | 12,000 | 678m²        | 8754mm          | 18                |
| Unit 7  | 1,115 | 12,000 | 1439m²       | 8425mm          | 15                |
| Unit 8  | 1,672 | 18,000 | 2035m²       | 8425mm          | 12                |
| Unit 9  | 1,672 | 18,000 | 2035m²       | 8425mm          | 10                |
| Unit 10 | 232   | 2,500  | 1640m²       | 6000mm          | 7                 |
| Unit 11 | 232   | 2,500  | 1640m²       | 6000mm          | 8                 |
| Unit 12 | 232   | 2,500  | 1640m²       | 6000mm          | 8                 |
| Unit 13 | 232   | 2,500  | 1640m²       | 6000mm          | 8                 |
| Unit 14 | 232   | 2,500  | 1640m²       | 6000mm          | 7                 |
| Unit 15 | 5,574 | 60,000 | 3609m²       | 10.000mm        | 28                |