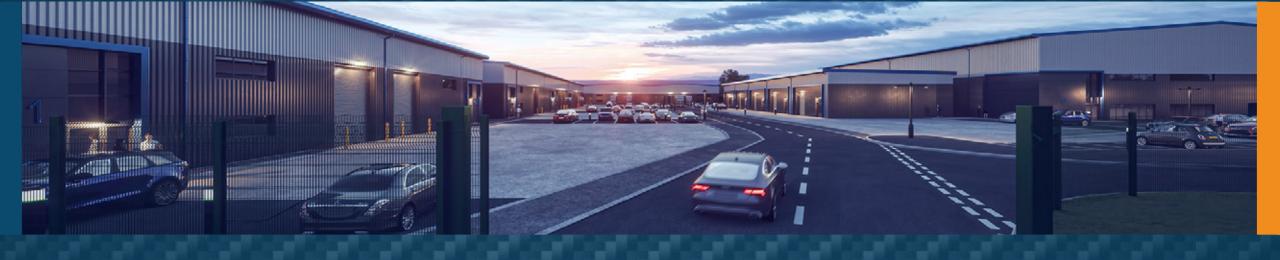

### **SPECIFICATION**

**BREEAM** BREEAM excellent

Eaves heights ranging from 6m to 10m

Docks (Unit 15)

Solar PV panels

Self-contained gated estate

24/7 access

**Estate CCTV** 