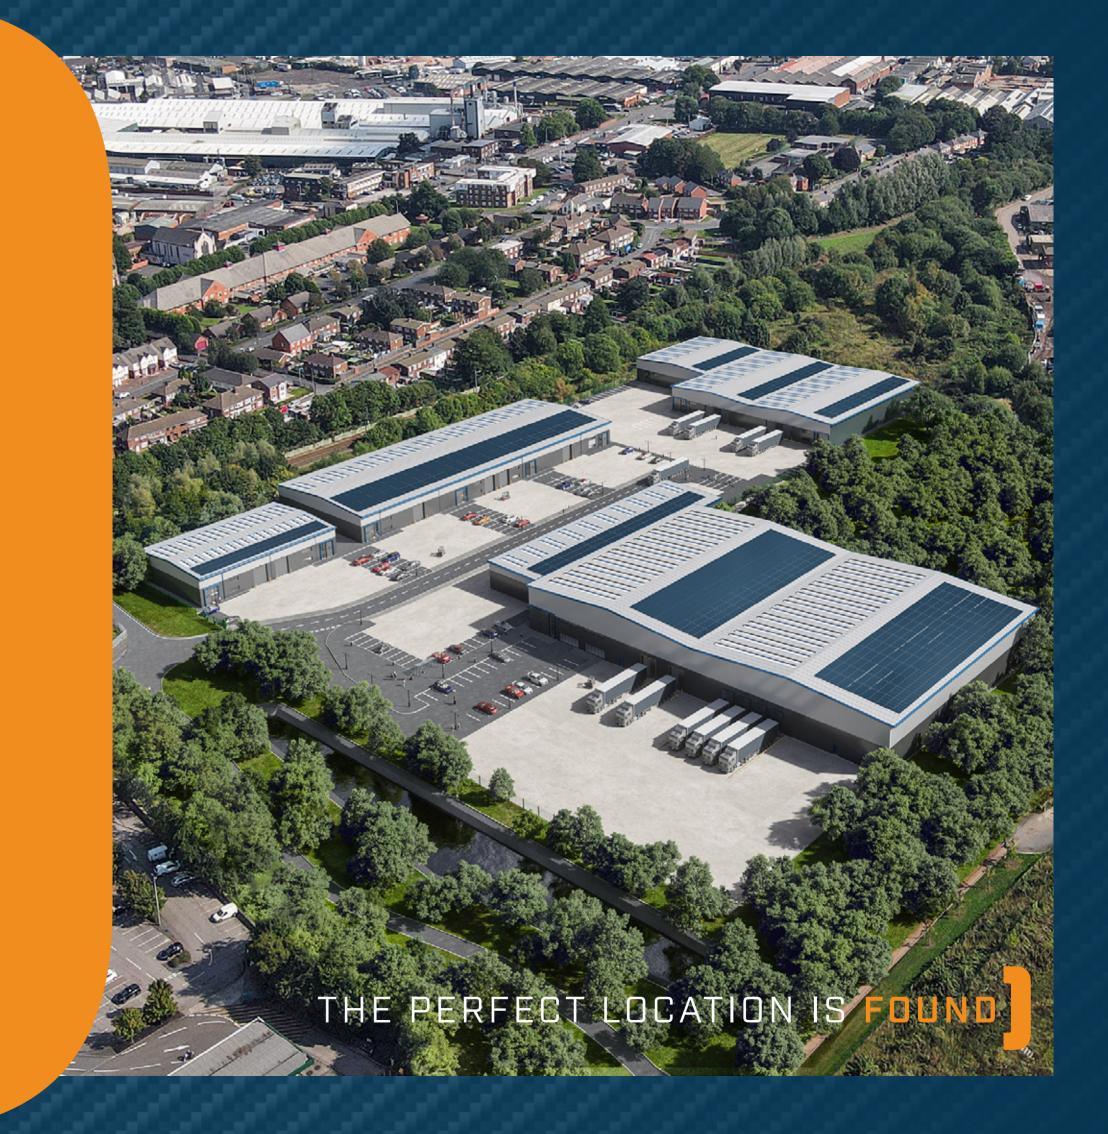

### WHAT3WORDS

///kicked.flies.bucks

FOUND <u>S</u> LOCATION 202 AUTUMN RFECT READY ш ட

Foundry Business Park is a new BREEAM excellent urban logistics/industrial estate, developed by Goold Estates.

(The first phase of units will be available from Autumn 2025).

### LOCATION

Foundry Business Park is situated on the eastern edge of the Bilston Urban Village regeneration area within the Market Town of Bilston. The site is located south of Bilston Town centre, approximately 2.5 miles to the south east of Wolverhampton City Centre and 14.5 miles to the north west of Birmingham City Centre. The Black Country Route (A463) is situated north of the site and is accessed via Bath Street and Brook Street at the Oxford Street roundabout.