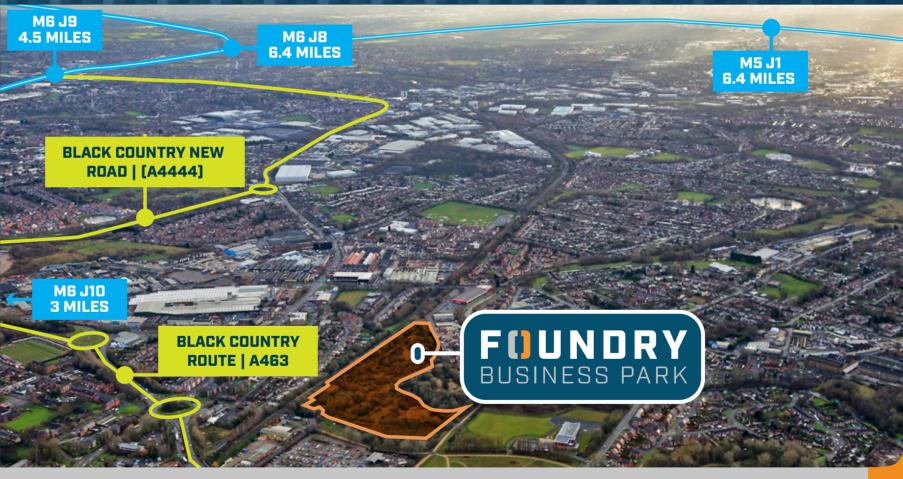

### LOCATION

Foundry Business Park is situated on the eastern edge of the Bilston Urban Village regeneration area within the Market Town of Bilston. The site is located south of Bilston Town centre, approximately 2.5 miles to the south east of Wolverhampton City Centre and 14.5 miles to the north west of Birmingham City Centre. The Black Country Route (A463) is situated north of the site and is accessed via Bath Street and Brook Street at the Oxford Street roundabout.

This provides access to J10 of M6 within approximately 3 miles, J9 of M6 within approximately 4.5 miles and J1 of M5 within approximately 6.4 miles. The site benefits from excellent access to the West Midlands Metro with the Bilston Central and Loxdale stops situated within close proximity on the route between Birmingham and Wolverhampton.